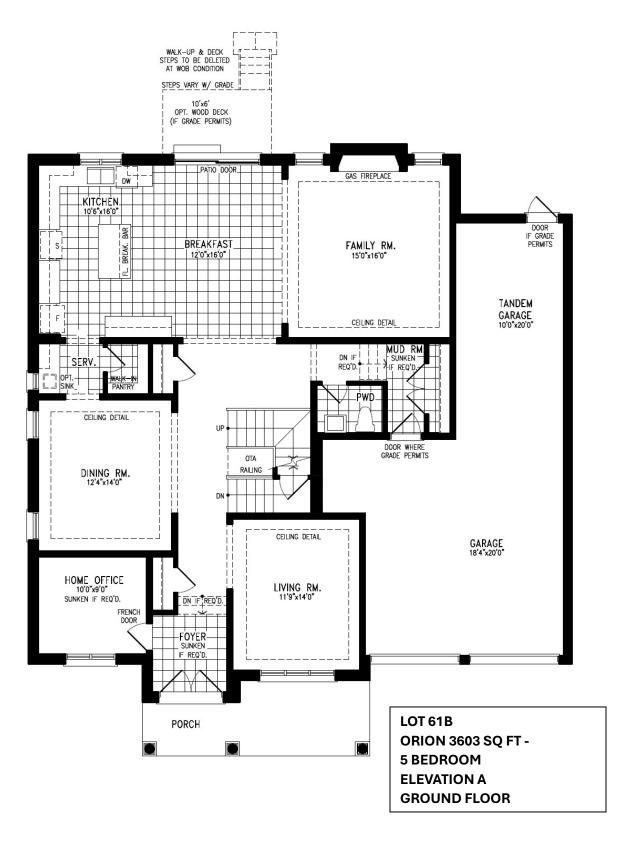

## Lot 61B (29 LORRAIN HAND CRESCENT) ORION 3603 SQ FT ALT PLAN - 5 BEDROOM ELEVATION A