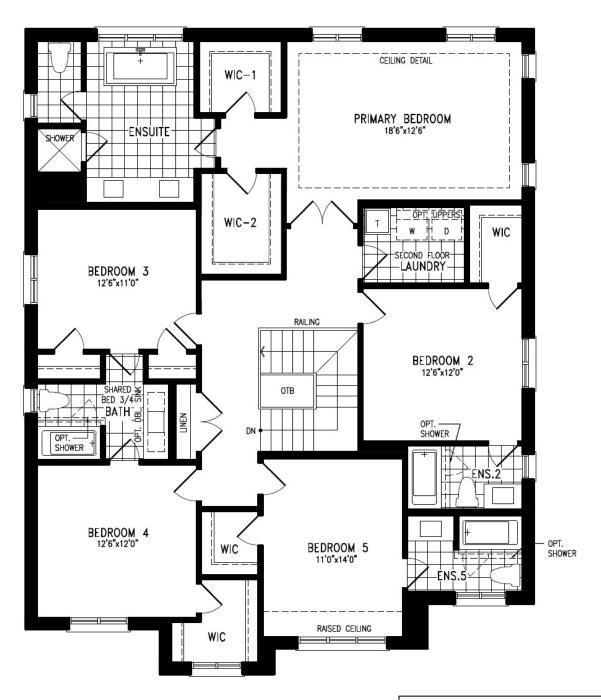

## **60' INVENTORY HOME**

Closing – 6 months from signing. Can still choose interior finishes (no structural changes)

## Lot 61B (29 LORRAIN HAND CRESCENT) ORION 3603 SQ FT ALT PLAN - 5 BEDROOM ELEVATION A



## **Additional Upgrades:**

- 1. Walk-up basement stairs from back (separate entrance)
- 2. 8ft tall double French doors with sidelites in lieu of patio sliders
- 3. 8ft tall garage man door
- 4. Main floor gas line capped for future appliance in kitchen
- 5. Tv recessed back box with wall reinforcement
- 6. Smooth ceilings throughout
- 7. 33 Interior pot lights
- 8. Enlarged shower with clear glass shower enclosure in primary ensuite
- 9. Shower in lieu of tub with clear glass shower enclosure
- 10. Additional site standard vanity sink in shared bath













LOT 61B
ORION 3603 SQ FT 5 BEDROOM
ELEVATION A
2<sup>ND</sup> FLOOR