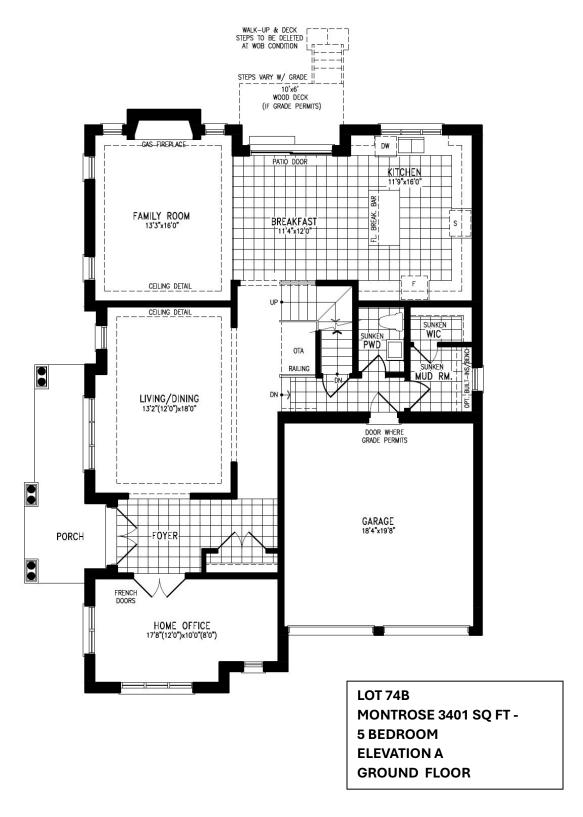

## Lot 74B (1 LORRAIN HAND CRESCENT) MONTROSE 3401 SQ FT ALT - 5 BEDROOM - ELEVATION A

## **Additional Upgrades:**

- 1. 8ft tall interior doors throughout
- 2. 8ft tall garage man door
- 3. TV recessed back box with wall reinforcement
- 4. Smooth ceilings throughout
- 5. 25 interior pot lights
- 6. 10 exterior pot lights
- 7. Enlarged shower with clear glass shower enclosure in Primary Ensuite
- 8. Shower in lieu of tub with clear glass shower enclosure in Ensuite 3
- 9. Additional site standard vanity sink in Shared Bath
- 10. Optional door in shared bath