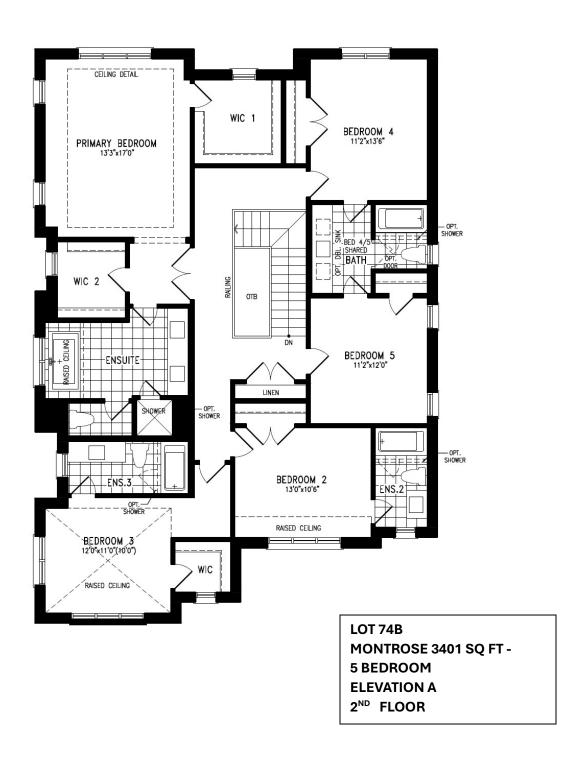

## Lot 74B (1 LORRAIN HAND CRESCENT) MONTROSE 3401 SQ FT ALT - 5 BEDROOM - ELEVATION A

## **Additional Upgrades:**

- 1. 8ft tall interior doors throughout
- 2. 8ft tall garage man door
- 3. TV recessed back box with wall reinforcement
- 4. Smooth ceilings throughout
- 5. 25 interior pot lights
- 6. 10 exterior pot lights
- 7. Enlarged shower with clear glass shower enclosure in Primary Ensuite
- 8. Shower in lieu of tub with clear glass shower enclosure in Ensuite 3
- 9. Additional site standard vanity sink in Shared Bath
- 10. Optional door in shared bath