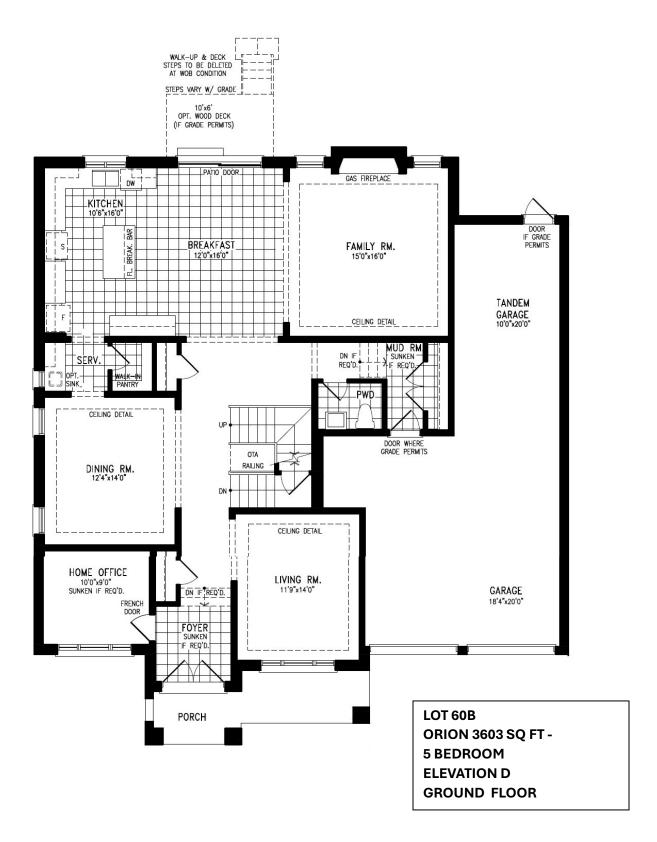

## Lot 60B (31 LORRAIN HAND CRESCENT) ORION 3603 SQ FT ALT PLAN - 5 BEDROOM ELEVATION D

## **Additional Upgrades:**

- 1. Walk-up basement stairs from back (separate entrance)
- 2. 8ft tall double French doors with sidelites in lieu of patio sliders
- 3. 8ft tall garage man door
- 4. Main floor gas line capped for future appliance in kitchen
- 5. Tv recessed back box with wall reinforcement
- 6. Smooth ceilings throughout
- 7. 33 Interior pot lights
- 8. Enlarged shower with clear glass shower enclosure in primary ensuite
- 9. Shower in lieu of tub with clear glass shower enclosure in shared bath
- 10. Additional site standard vanity sink in shared bath