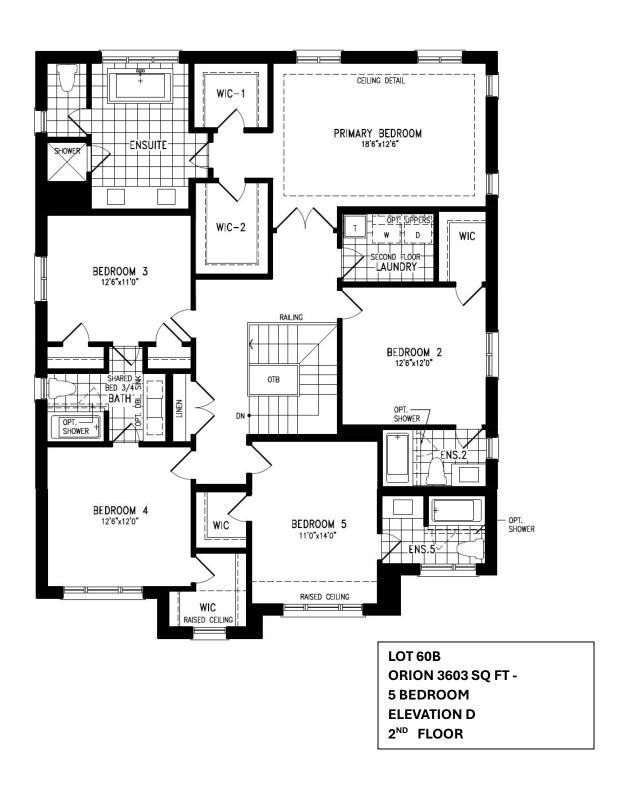

## Lot 60B (31 LORRAIN HAND CRESCENT) ORION 3603 SQ FT ALT PLAN - 5 BEDROOM ELEVATION D

## **Additional Upgrades:**

- 1. Walk-up basement stairs from back (separate entrance)
- 2. 8ft tall double French doors with sidelites in lieu of patio sliders
- 3. 8ft tall garage man door
- 4. Main floor gas line capped for future appliance in kitchen
- 5. Tv recessed back box with wall reinforcement
- 6. Smooth ceilings throughout
- 7. 33 Interior pot lights
- 8. Enlarged shower with clear glass shower enclosure in primary ensuite
- 9. Shower in lieu of tub with clear glass shower enclosure in shared bath
- 10. Additional site standard vanity sink in shared bath