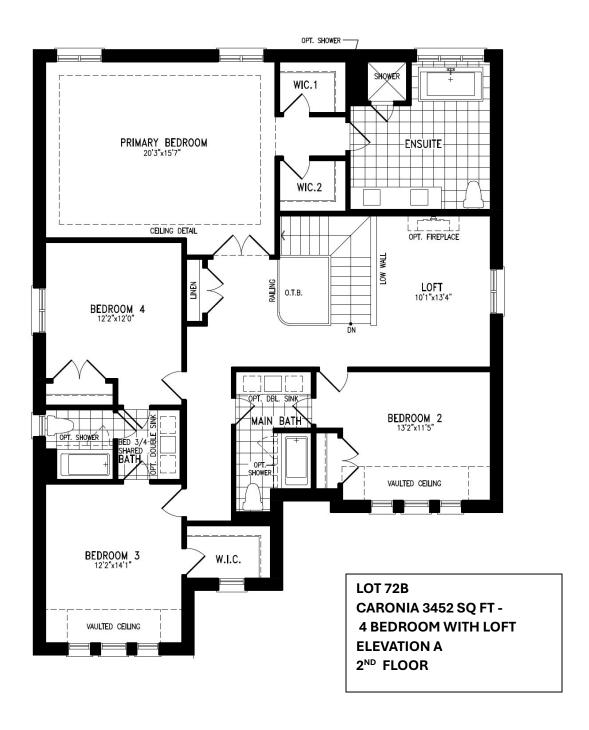

## Lot 72 B (5 LORRAIN HAND CRESCENT) CARONIA 3452 SQ FT - 4 BEDROOM WITH LOFT - ELEVATION A

## **Additional Upgrades:**

- 1. Walk-up basement stairs from back (separate entrance)
- 2. 8ft tall double French doors with sidelites in lieu of patio sliders
- 3. 8ft tall doble entry doors in lieu of double doors with transom
- 4. 8 ft tall side entry door
- 5. 8ft tall garage man door
- 6. Oak veneer stringers, risers, solid oak treads in natural finish to the basement
- 7. Main floor gas line capped for future appliance in kitchen
- 8. Tv recessed back box with wall reinforcement
- 9. Smooth ceilings throughout
- 10. 31 Interior pot lights
- 11. Enlarged shower with clear glass shower enclosure in primary ensuite
- 12. Shower in lieu of tub with clear glass shower enclosure
- 13. Additional site standard vanity sink in main and shared bath