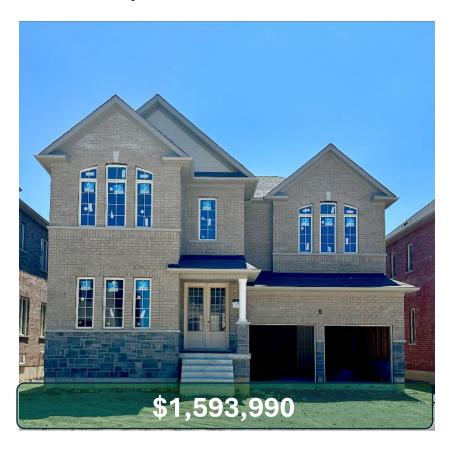

## Lot 72 B (5 LORRAIN HAND CRESCENT) CARONIA 3452 SQ FT - 4 BEDROOM WITH LOFT - ELEVATION A

## **50' INVENTORY HOME**

Closing – 6 months from signing. Can still choose interior finishes (no structural changes)