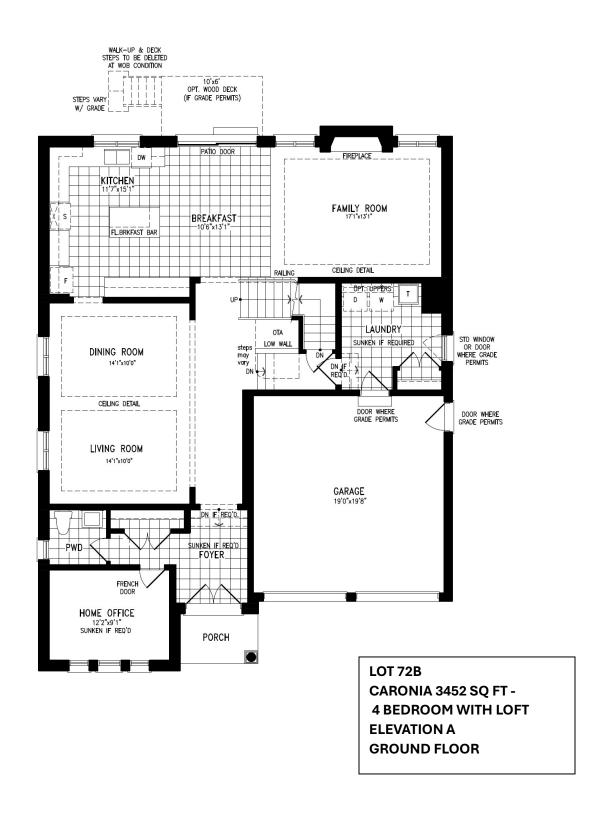

## Lot 72 B (5 LORRAIN HAND CRESCENT) CARONIA 3452 SQ FT - 4 BEDROOM WITH LOFT - ELEVATION A

## **Additional Upgrades:**

- 1. Walk-up basement stairs from back (separate entrance)
- 2. 8ft tall double French doors with sidelites in lieu of patio sliders
- 3. 8ft tall doble entry doors in lieu of double doors with transom
- 4. 8 ft tall side entry door
- 5. 8ft tall garage man door
- 6. Oak veneer stringers, risers, solid oak treads in natural finish to the basement
- 7. Main floor gas line capped for future appliance in kitchen
- 8. Tv recessed back box with wall reinforcement
- 9. Smooth ceilings throughout
- 10. 31 Interior pot lights
- 11. Enlarged shower with clear glass shower enclosure in primary ensuite
- 12. Shower in lieu of tub with clear glass shower enclosure
- 13. Additional site standard vanity sink in main and shared bath