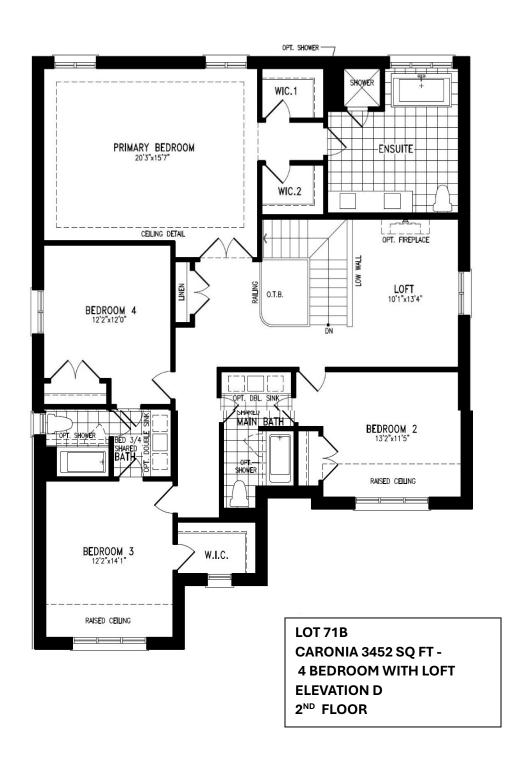

## Lot 71B (7 LORRAIN HAND CRESCENT) CARONIA 3452 SQ FT - 4 BEDROOM WITH LOFT - ELEVATION D

## **Additional Upgrades:**

- 1. Walk-up basement stairs from back (separate entrance)
- 2. 8ft tall double French doors with sidelites in lieu of patio sliders
- 3. 8ft tall doble entry doors in lieu of double doors with transom
- 4. 8 ft tall side entry door
- 5. 8ft tall garage man door
- 6. Oak veneer stringers, risers, solid oak treads in natural finish to the basement
- 7. Main floor gas line capped for future appliance in kitchen
- 8. Tv recessed back box with wall reinforcement
- 9. Smooth ceilings throughout
- 10. 31 Interior pot lights
- 11. Enlarged shower with clear glass shower enclosure in Primary Ensuite
- 12. Shower in lieu of tub with clear glass shower enclosure in Shared Bath
- 13. Additional site standard vanity sink in main and shared bath