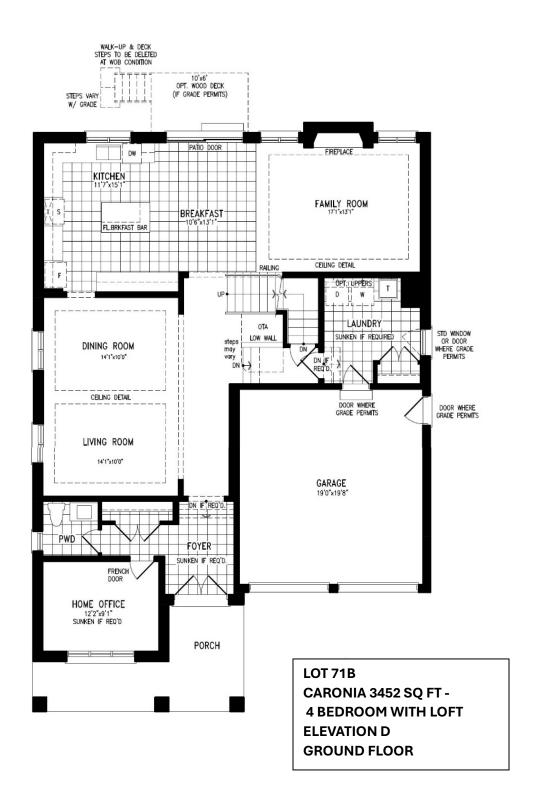

## Lot 71B (7 LORRAIN HAND CRESCENT) CARONIA 3452 SQ FT - 4 BEDROOM WITH LOFT - ELEVATION D

## **Additional Upgrades:**

- 1. Walk-up basement stairs from back (separate entrance)
- 2. 8ft tall double French doors with sidelites in lieu of patio sliders
- 3. 8ft tall doble entry doors in lieu of double doors with transom
- 4. 8 ft tall side entry door
- 5. 8ft tall garage man door
- 6. Oak veneer stringers, risers, solid oak treads in natural finish to the basement
- 7. Main floor gas line capped for future appliance in kitchen
- 8. Tv recessed back box with wall reinforcement
- 9. Smooth ceilings throughout
- 10. 31 Interior pot lights
- 11. Enlarged shower with clear glass shower enclosure in Primary Ensuite
- 12. Shower in lieu of tub with clear glass shower enclosure in Shared Bath
- 13. Additional site standard vanity sink in main and shared bath